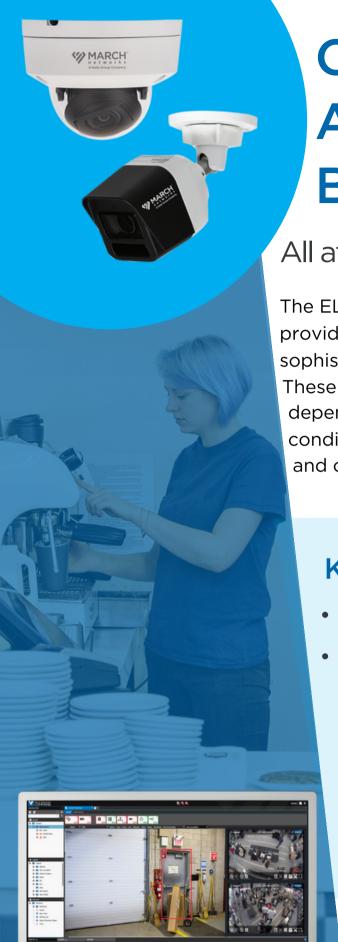

## Clear Vision Advanced Security Built to Last

All at a Price That Protects Your Budget

The EL5 IR Bullet and Dome Cameras by March Networks provide top-tier surveillance with their 5MP resolution, sophisticated video analytics, and rugged construction. These cameras guarantee high-quality imaging and dependable performance in various lighting and weather conditions, making them ideal for comprehensive indoor and outdoor security solutions.

## **Key Benefits**

- High-Quality Imaging in Any Conditions
- Built-In Video Analytics for Enhanced Security
  - Loitering detection
  - Intrusion detection
  - Tripwire
  - Object removal
  - Abandoned object/Blocked Exit
  - Rugged, Weatherproof Design
    - Cost-Effective Solution